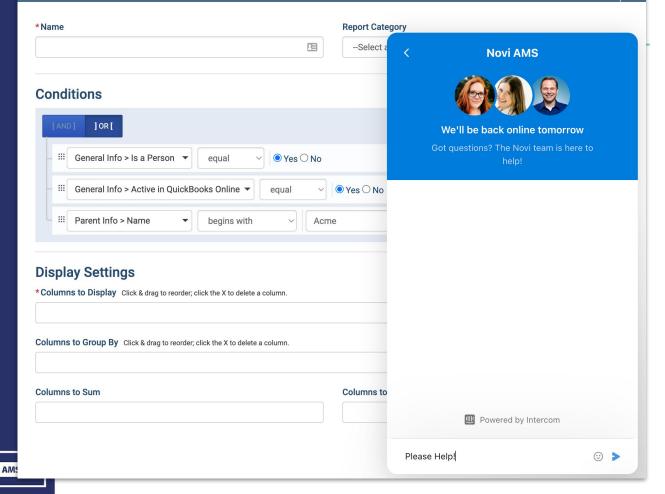

available fields that can be queried (used as a report condition) & displayed (in a report column) in custom reports.



Written by Melanie Dupont Updated over a week ago

As you've probably noticed, Novi's custom reporting engine can be a powerful tool for finding exactly the information you're looking for. With close to 2,000 fields available across three different types of reports, admin users can find records that meet incredibly specific criteria and show detailed information for the records shown.

If you'd like to see a full list of all available report columns, please download the Excel files below

**Membership Report Columns** 

**Event Attendance Report Columns** 

**Event Management Report Columns** 

All Novi Report Columns (Three Tabs)





Help!

#### New Membership Report







Help!



# THANK YOU TO OUR 2023 SPONSOR PARTNERS