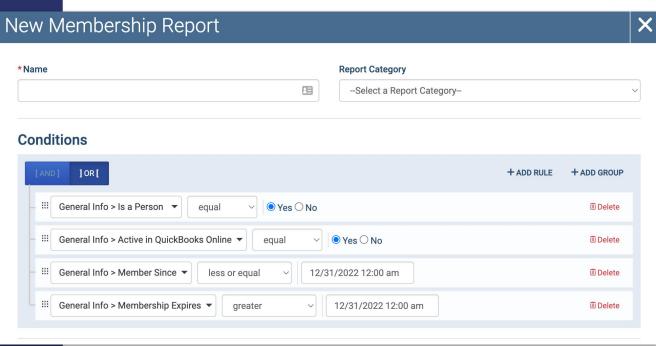

### Anatomy of a Custom Report

2 Parts

 What are you looking for? (Conditions)

What fields do you want to show?
 (Columns to Display)

Person Vs Company

Not Deleted

And vs Or

State vs St

#### New Membership Report

Help!