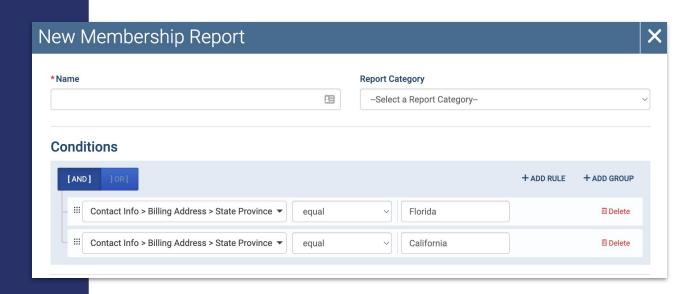

### Anatomy of a Custom Report

2 Parts

 What are you looking for? (Conditions)

What fields do you want to show?
 (Columns to Display)

Person Vs Company

Not Deleted

And vs Or

State vs St

#### New Membership Report

Help!