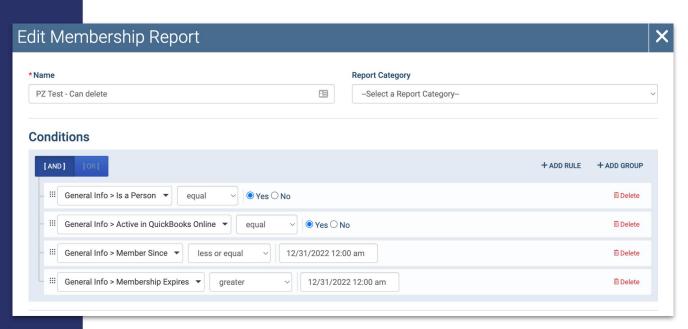

### Anatomy of a Custom Report

2 Parts

 What are you looking for? (Conditions)

What fields do you want to show?
 (Columns to Display)

Person Vs Company

Not Deleted

And vs Or

State vs St

#### New Membership Report

Help!