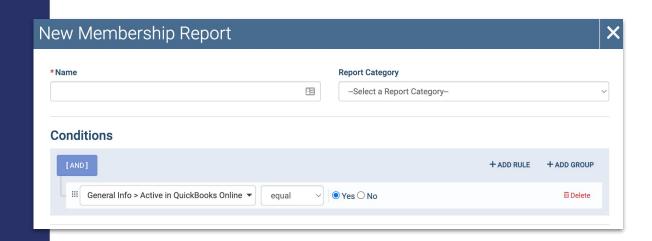

### Anatomy of a Custom Report

2 Parts

 What are you looking for? (Conditions)

What fields do you want to show?
 (Columns to Display)

Person Vs Company

Not Deleted

And vs Or

State vs St

#### New Membership Report

Help!