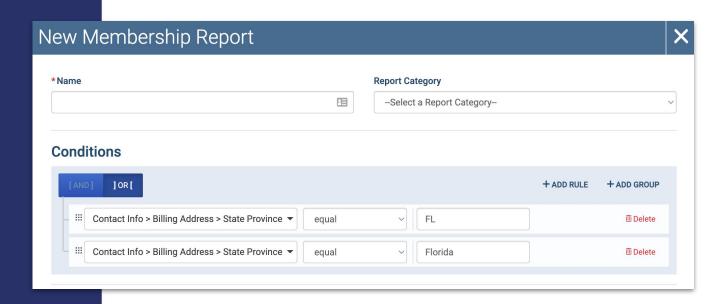

### Anatomy of a Custom Report

2 Parts

 What are you looking for? (Conditions)

What fields do you want to show?
 (Columns to Display)

Person Vs Company

Not Deleted

And vs Or

State vs St

Designated Vs Effective