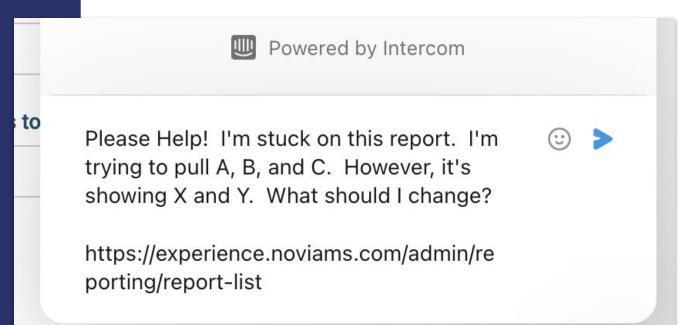

lds that can be queried (used as a report condition) & displayed (in a report column) in custom reports.



Written by Melanie Dupont Updated over a week ago

As you've probably noticed, Novi's custom reporting engine can be a powerful tool for finding exactly the information you're looking for. With close to 2,000 fields available across three different types of reports, admin users can find records that meet incredibly specific criteria and show detailed information for the records shown.

If you'd like to see a full list of all available report columns, please download the Excel files below

**Membership Report Columns** 

**Event Attendance Report Columns** 

**Event Management Report Columns** 

All Novi Report Columns (Three Tabs)





Help!

#### New Membership Report







Help!



# THANK YOU TO OUR 2023 SPONSOR PARTNERS