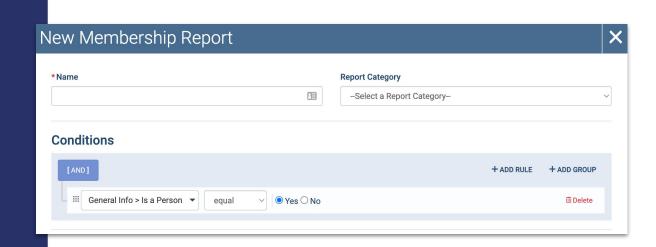

### Anatomy of a Custom Report

2 Parts

 What are you looking for? (Conditions)

What fields do you want to show?
 (Columns to Display)

Person Vs Company

Not Deleted

And vs Or

State vs St

#### New Membership Report

Help!