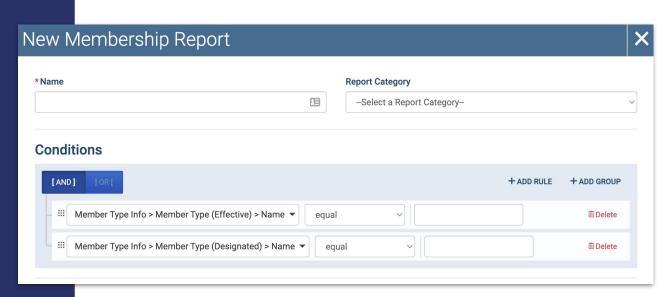

#### **Association Analytics**

**Sponsor Introduction** 





Scan this QR code to find out

4 Ways to Expand the Value of Your

AMS with Analytics!









### Four Ways to Pull Data

**Reports** 

List Views

- System Reports
- QuickBooks
- Custom Reports







### **List Views**

**Data Where You Work** 





### System Reports

**Specialized Data, Often Over Time** 





### **QuickBooks Reports**

**Financial Data** 





### **Custom Reports**

Very Specific, as of Today.







### Custom Reports







#### Custom Reports





### Anatomy of a Custom Report

2 Parts

 What are you looking for? (Conditions)

What fields do you want to show?
 (Columns to Display)









Person Vs Company







Not Deleted







And vs Or









State vs St









Designated Vs Effective







#### **Drop Downs**







People who work for a parent company that...







Members who were current as of 12/31/22...







Members who were current as of 12/31/22...



#### Available Fields

#### Novi Custom Report Available Fields

See a full list of available fields that can be queried (used as a report condition) & displayed (in a report column) in custom reports.



Written by Melanie Dupont Updated over a week ago

As you've probably noticed, Novi's custom reporting engine can be a powerful tool for finding exactly the information you're looking for. With close to 2,000 fields available across three different types of reports, admin users can find records that meet incredibly specific criteria and show detailed information for the records shown.

If you'd like to see a fu