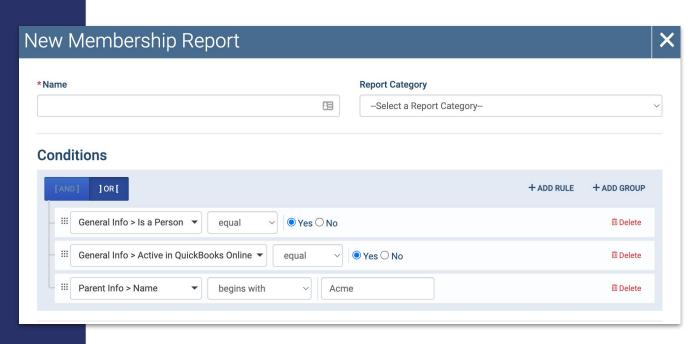

### Anatomy of a Custom Report

2 Parts

 What are you looking for? (Conditions)

What fields do you want to show?
 (Columns to Display)

Person Vs Company

Not Deleted

And vs Or

State vs St